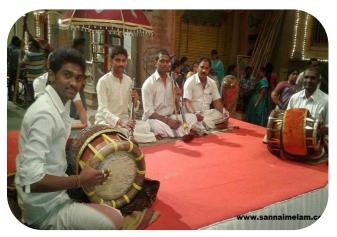

## **HEAD of DIVISION** (HOD) **TEMPLE STAFF SAFETY** under **DIRECTOR SAFETY**

# TEMPLE WATCHMEN, PRIESTS, MUSICIAN & STAFF SAFETY

### TEMPLE WATCHMEN, PRIESTS, MUSICIAN & STAFF SAFETY



### Watchman



#### Priest



### **Musician**



### Cashier



### THEMOMHINDU

### Temple watchman murdered, idols stolen

 TIRUVARUR: Seven panchaloka and bronze idols were stolen from Sri Kozhundeeswarar Temple at Kottur near Mannargudi by some unidentified miscreants after murdering the watchman in the early hours of Sunday. The body of the watchman, Shankar, (50), an exserviceman, was found in front of the sanctum sanctorum.

### THEMOM HINDU

### TEMPLE WATCHMAN MUDERED

 KADAPA: Raghavaiah, 48, a night watchman in Sri Rajarajeswari temple at Raghavarajapuram village in Rajampet mandal was found murdered on the temple premises on Wednesday.

## THEMOMINDU

### Temple watchman found murdered

 In a suspected case of murder for gain, a watchman of a temple at Mani Nagar under Thattarmadam police limits was foun