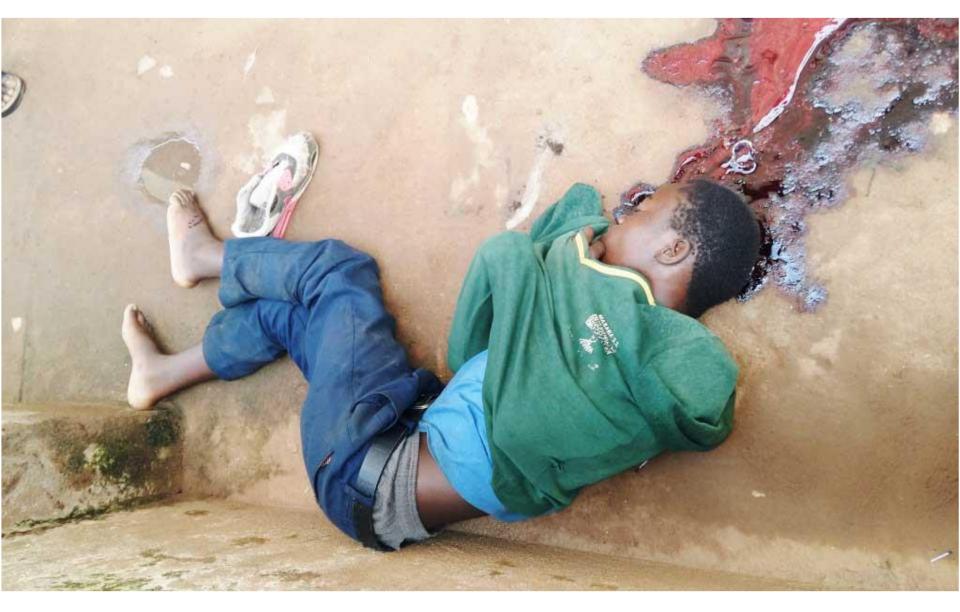

ash from a 'hundial' and brass pot were reported stolen. S. Arivazhagan (45) was sleeping in front of the sanctum sanctorum when miscreants entered the temple and threw a huge stone on his head, killing him on the spot.

Dalma temple's priest found murdered

 Jamshedpur: In a shocking incident, the dead body of a priest of a temple at Dalma hills was found lying at a dense jungle inside the Dalma wildlife sanctuary on Thursday morning. The victim was identified as Giri Baba, who had gone missing from past week from the temple.



### BIHAR TEMPLE PRIEST KILLED IN ROHTAS



**Patna**: A temple priest has been shot dead in Bihar's Rohtas district, police said on Friday. Prawin Das, attached to the Ravidas temple in Sakhra village, was murdered on Thursday night.

## Murdered Security Guard



### **Telangana Today** Telangana: Temple priest murdered in Adilabad district

Adilabad: A 50-year old priest was done to death by unknown persons when he was returning from a temple to his residence on the outskirts of Kapparla village in Thamsi mandal on Tuesday midnight



# Sensational robbery and murder in Kokrajhar: Temple priest murdered by miscreants

## rediff.com

# Devotee murdered in Durban temple; priest missing



### **BRUTALLY ATTACKED**











## Strangulated

# Killed were

## Temple Watchmen

Temple Priests

# **INNUMERABLE**

# **ROBBERIES**

# **& MURDERS**



## Can't we stop these ?



100% the murders and robberies can be stopped







## INNUMERABLE ROBBERIES & MURDERS to

### ZERO MURDERS & ZERO ROBBERIES

- Precious lives are lost and invaluable temple as