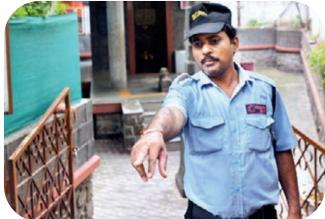

## **HEAD of DIVISION** (HOD) **TEMPLE STAFF SAFETY** under **DIRECTOR SAFETY**

# TEMPLE WATCHMEN, PRIESTS, MUSICIAN & STAFF SAFETY

### TEMPLE WATCHMEN, PRIESTS, MUSICIAN & STAFF SAFETY



### Watchman



#### Priest



### **Musician**



### Cashier



### THEMOMHINDU

### Temple watchman murdered, idols stolen

 TIRUVARUR: Seven panchaloka and bronze idols were stolen from Sri Kozhundeeswarar Temple at Kottur near Mannargudi by some unidentified miscreants after murdering the watchman in the early hours of Sunday. The body of the watchman, Shankar, (50), an exserviceman, was found in front of the sanctum sanctorum.

### THEMOM HINDU

### TEMPLE WATCHMAN MUDERED

 KADAPA: Raghavaiah, 48, a night watchman in Sri Rajarajeswari temple at Raghavarajapuram village in Rajampet mandal was found murdered on the temple premises on Wednesday.

## THEMOMINDU

### Temple watchman found murdered

 In a suspected case of murder for gain, a watchman of a temple at Mani Nagar under That