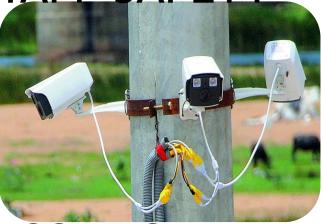

#### Sufficient CC TV Cameras

CC TV Cameras

Monitoring

Monitor at Police Station